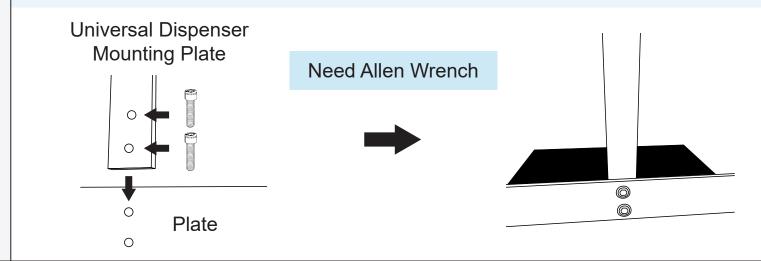

## Step 1: Attach plate to pole

Align pole holes with plate holes. From the back of the plate screw in the screws with the included Allen Wrench. Firmly tighten them.