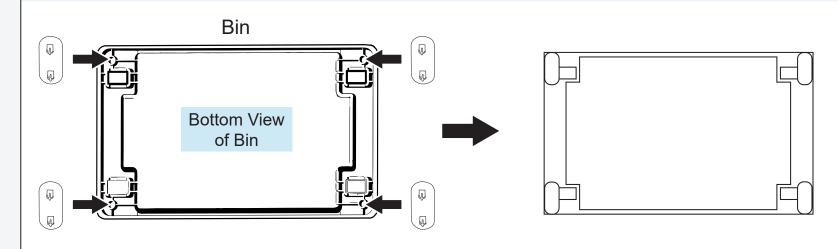

## Step 3: Attach base connectors

Attach a base connector to each corner of the bin. The instructions for how to put the connectors into place is included on the bag they came in.