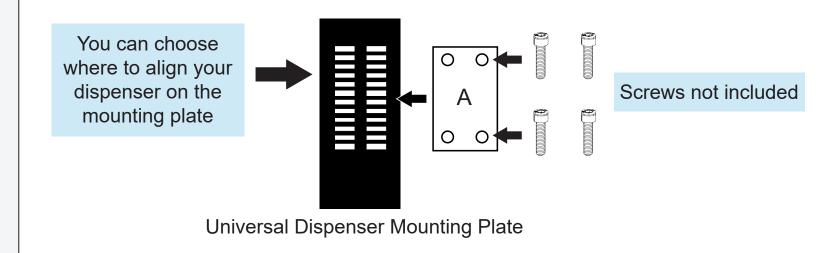

# Step 2: Attach dispenser to mounting plate

Attach your Hand Sanitizer Dispenser (labeled A) to the universal mounting plate. Open the cover of your dispenser and identify 2 to 4 holes within the dispenser. Align the top of the dispenser with the top of the mounting plate.