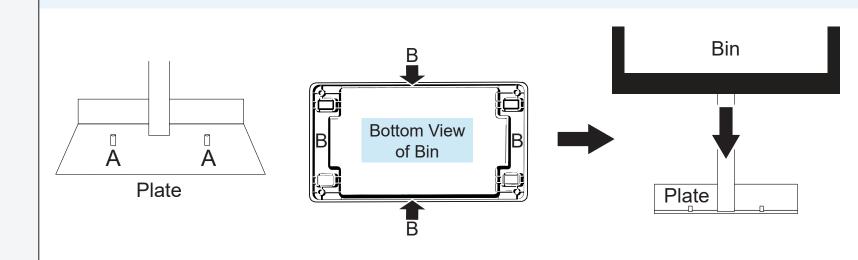

# Step 4: Attach bin to pins

Move the bin (areas labeled B) onto the pins (A). Push down gently. Make sure it is centered.