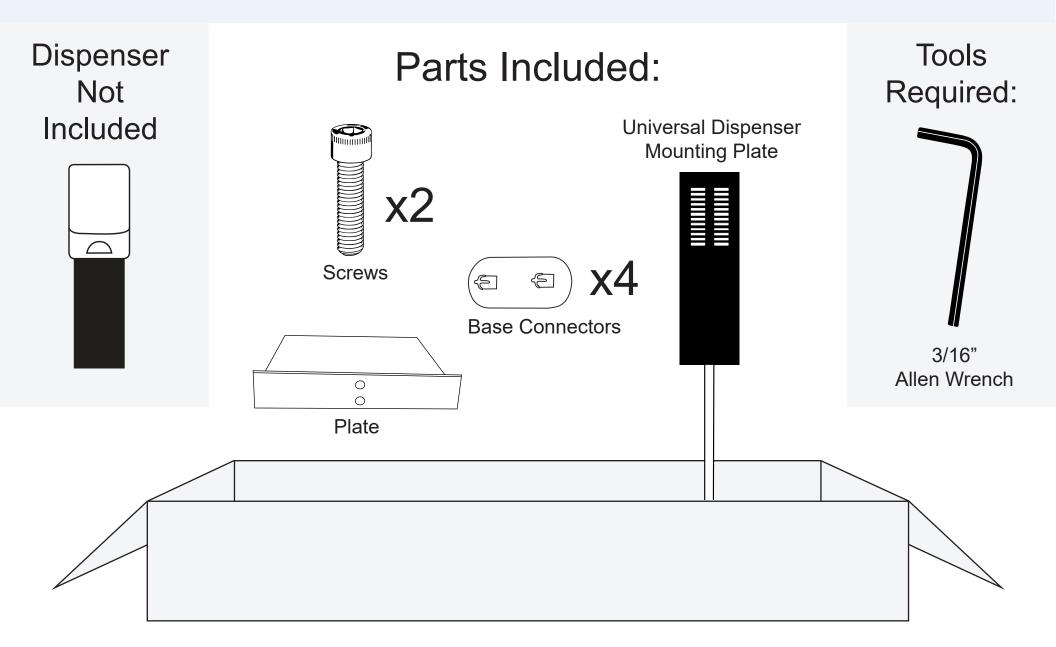

# Hand Sanitizer Mounting Kit Instructions



#### Parts Needed:

## Step 1: Attach plate to pole

Align pole holes with plate holes. From the back of the plate screw in the screws with the included Allen Wrench. Firmly tighten them.





# Step 2: Attach dispenser to mounting plate

Attach your Hand Sanitizer Dispenser (labeled A) to the universal mounting plate. Open the cover of your dispenser and identify 2 to 4 holes within the dispenser. Align the top of the dispenser with the top of the mounting plate.



#### Parts Needed:

## Step 3: Attach base connectors

Attach a base connector to each corner of the bin. The instructions for how to put the connectors into place is included on the bag they came in.





# Step 4: Attach bin to pins

Move the bin (areas labeled B) onto the pins (A). Push down gently. Make sure it is center