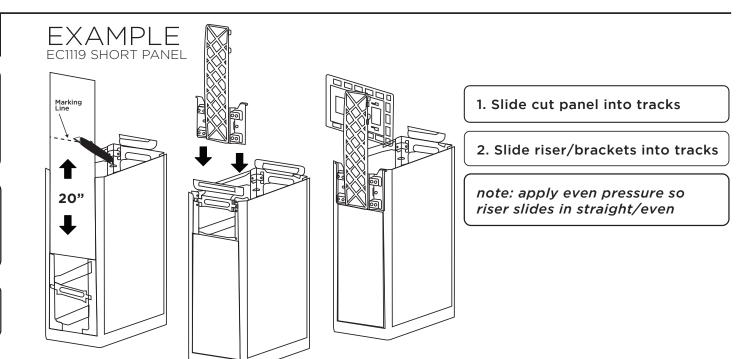

### **CUT PANEL**

| PANEL CUT LIST |             |              |
|----------------|-------------|--------------|
| EC1119         | SHORT PANEL | 20"          |
| EC1119         | LONG PANEL  | 19"          |
| EC1818         |             | 19"          |
| EC2626         |             | <b>22</b> ¼" |

1. Measure panel length, then mark a line with a pen on the panel. (See Panel Cut List above.)

2. Cut panel with utility knife along the line