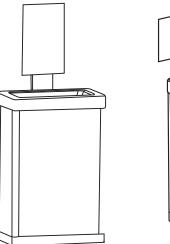

LANDSCAPE

PORTRAIT

# **STEP 5**

Insert the graphic display panel into the signboard frame through open end of frame.