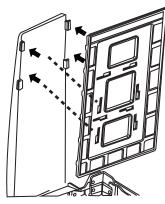

### **STEP 3**

Attach the signboard frame by inserting signboard frame onto riser tabs shown by arrows through the slots on the signboard frame. Push frame down into the narrow part of the slot, thus locking it into place.