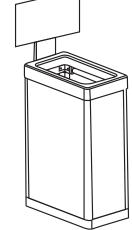

|-------------|--------------|
| EC1119         | SHORT PANEL | 20"          |
| EC1119         | LONG PANEL  | 19"          |
| EC1818         |             | 19"          |
| EC2626         |             | <b>22</b> ¼" |

1. Measure panel length, then mark a line with a pen on the panel. (See Panel Cut List above.)

2. Cut panel with utility knife along the line



### **STEP 3**

Attach the signboard frame by inserting signboard frame onto riser tabs shown by arrows through the slots on the signboard frame. Push frame down into the narrow part of the slot, thus locking it into place.

LANDSCAPE



PORTRAIT

# **STEP 5**

Insert the graphic display panel into the signboard frame through open end of frame.



## STEP 4

Insert fasteners into holes

TTT







## COMPLETED INSTALLATION





PORTRAIT