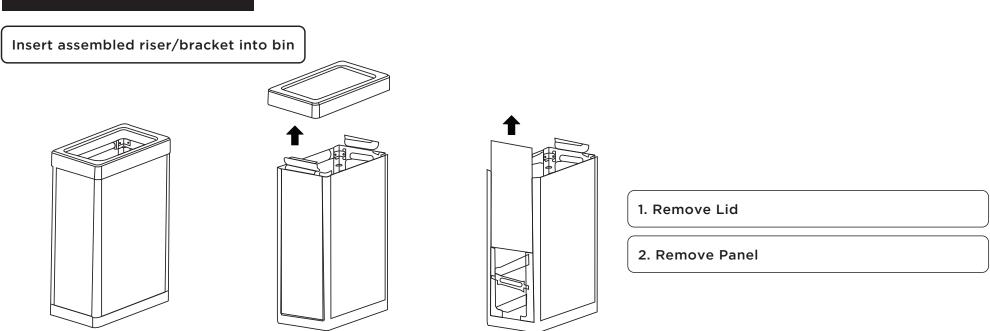

Sign Board Frame

Long Bracket



### **STEP 2**



### **CUT PANEL**

| PANEL CUT LIST |             |              |
|----------------|-------------|--------------|
| EC1119         | SHORT PANEL | 20"          |
| EC1119         | LONG PANEL  | 19"          |
| EC1818         |             | 19"          |
| EC2626         |             | <b>22</b> ¼" |

1. Measure panel length, then mark a line with a pen on the panel. (See Panel Cut List above.)

2. Cut panel with utility knife along the line



### **STEP 3**

Attach the signboard frame by inserting signboard frame onto riser tabs shown by arrows through the slots on the signboard frame. Push frame down into the narrow part of the slot, thus locking it into place.

LANDSCAPE



PORTRAIT

# **STEP 5**

Insert the graphic display panel into the signboard frame through open end of fram