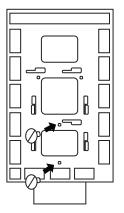

### **STEP 3**

Attach the signboard frame by inserting signboard frame onto riser tabs shown by arrows through the slots on the signboard frame. Push frame down into the narrow part of the slot, thus locking it into place.

## STEP 4

Insert fasteners into holes

TTT