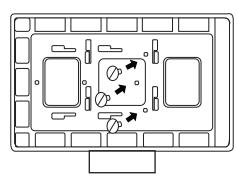

|              |
|----------------|-------------|--------------|
| EC1119         | SHORT PANEL | 20"          |
| EC1119         | LONG PANEL  | 19"          |
| EC1818         |             | 19"          |
| EC2626         |             | <b>22</b> ¼" |

1. Measure panel length, then mark a line with a pen on the panel. (See Panel Cut List above.)

2. Cut panel with utility knife along the line



### **STEP 3**

Attach the signboard frame by inserting signboard frame onto riser tabs shown by arrows through the slots on the signboard frame. Push frame down into the narrow part of the slot, thus locking it into place.

LANDSCAPE



PORTRAIT

# **STEP 5**

Insert the graphic display panel into the signboard frame through open end of frame.



## STEP 4

Insert fasteners into holes

TTT







## COMPLETED INSTALLATION





PORTRAIT