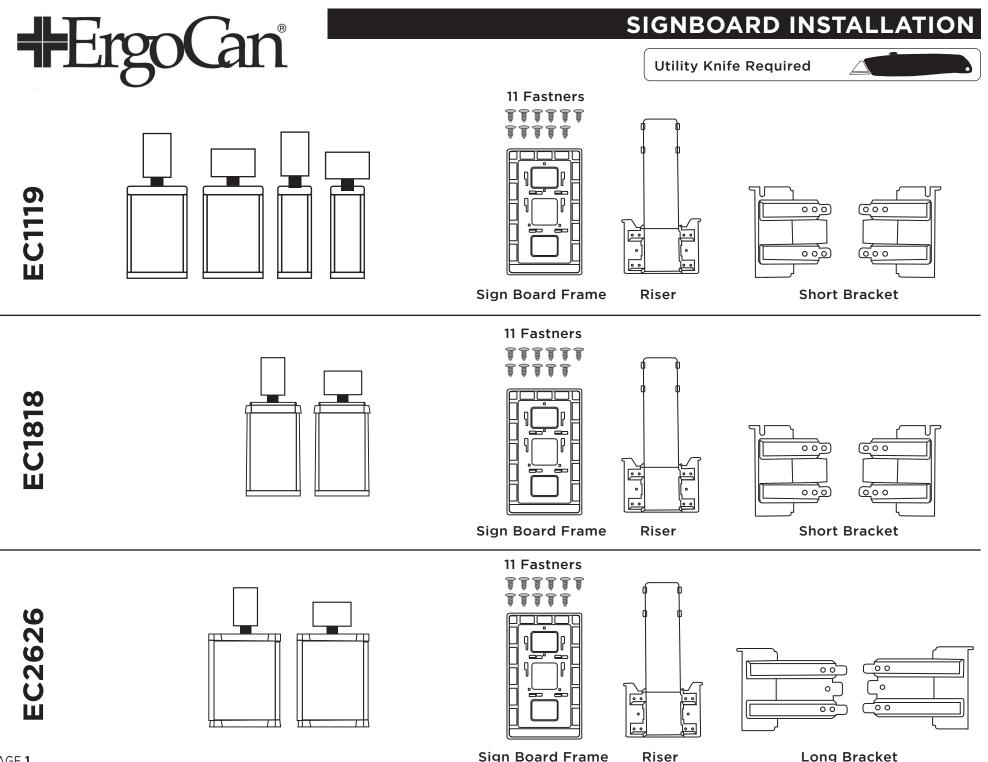

Sign Board Frame

Long Bracket



### **STEP 2**



### **CUT PANEL**

| PANEL CUT LIST |             |              |
|----------------|-------------|--------------|
| EC1119         | SHORT PANEL | 20"          |
| EC1119         | LONG PANEL  | 19"          |
| EC1818         |             | 19"          |
| EC2626         |             | <b>22</b> ¼" |

1. Measure panel length, then mark a line with a pen on the panel. (See Panel Cut List above.)

2. Cut panel with utility knife along the line



### **STEP 3**

Attach the signboard frame by inserting signboard frame onto riser tabs shown by arrows through the slots on the signboard frame. Push frame down into the narrow part of the slot, thus locking it into place.

LANDSCAPE



PORTRAIT

# **STEP 5**

Insert the graphic display pan