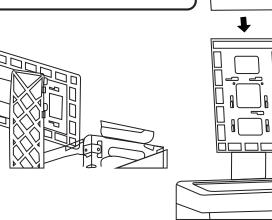

LANDSCAPE

PORTRAIT

# **STEP 5**

Insert the graphic display panel into the signboard frame through open end of frame.