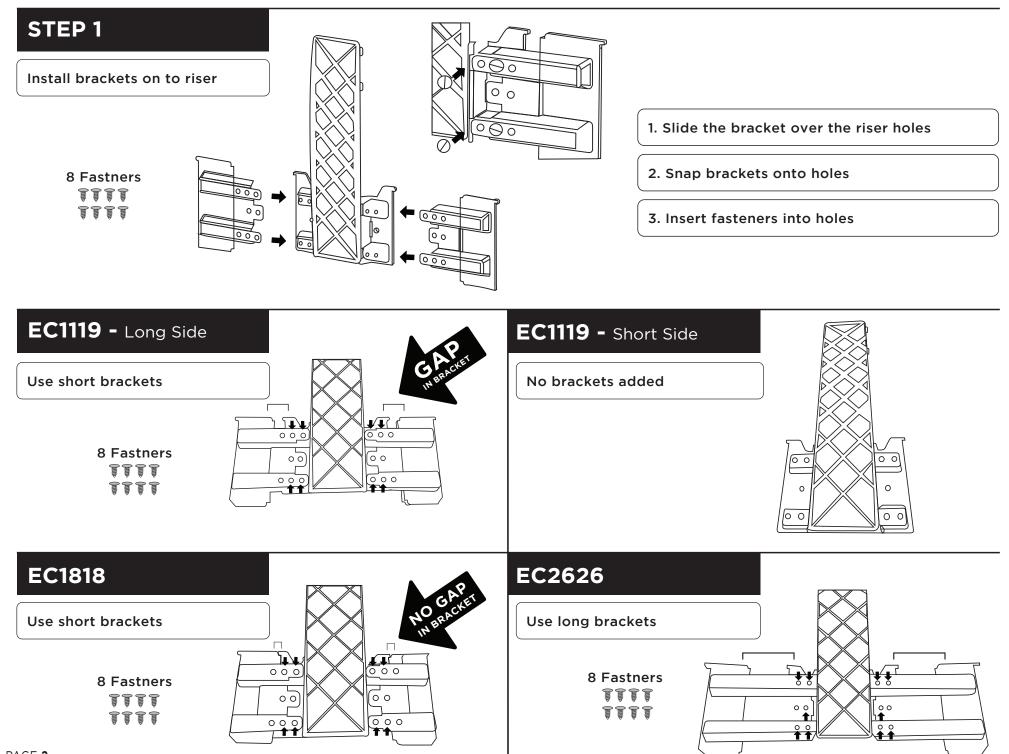

Sign Board Frame

Long Bracket



### **STEP 2**



### **CUT PANEL**

| PANEL CUT LIST |             |              |
|----------------|-------------|--------------|
| EC1119         | SHORT PANEL | 20"          |
| EC1119         | LONG PANEL  | 19"          |
| EC1818         |             | 19"          |
| EC2626         |             | <b>22</b> ¼" |

1. Measure panel length, then mark a line with a pen on the panel. (See Panel Cut List above.)

2. Cut panel with utility knife along the line



### **STEP 3**

Attach the signboard frame by inserting signboard frame onto riser tabs shown by arrows through the slots on the signboard frame. Push frame down into the narrow part of the slot, thus locking it into place.

LANDSCAPE



PORTRAIT

# **STEP 5**

Insert the graphic display panel into the signboard frame throug