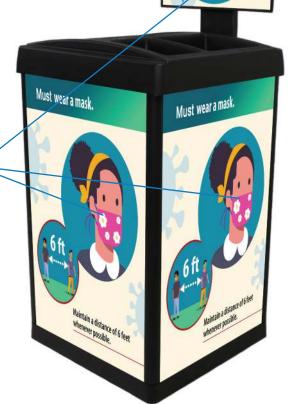

## A Solution to On-Demand Sanitation Throughout Your Facility

- ✓ All-In-One Cleaning Wipes, Sanitizing Cleaners, Hand Sanitizer & Waste Bin
- ✓ Self-Serve Sanitation Center for your customer/employee/student. Shopping carts & baskets, tables & chairs, wheel chairs & walkers, work stations, fitness center equipment, computer equipment to name a few. If they touch it, they'll want to sanitize it
- ✓ One wipe at a time dispensing controlled by Adjustable Tension Regulator
- √ High Capacity Reduces Maintenance Demands
- √ Space Saving Perfect for Tight Spaces
- Messaging Panels (your design here) Effective & Visible Communication. Design your own messaging panels with our easy-to-use design templates. Or use our many stock designs. If you choose to use our designs, you may want to personalize it with your logo. That's right, we can add your logo to it! Go to our library of stock designs @ www.ergocan.com/stockdesigns or scan this QR code

Cleaning Wipe/Center Pull Towel

Folded Towel Dispenser

SANITIZE

One Towel At A Time Dispensing - Adjustable **Tension Regulator** 

Communicate Your Message in Bold Highly Visible Graphics Seen From All Directions

**Optional Hand Sanitizer Mount Kit** 

| ECSanitationStation   | Sanitation Station including 18" W x 18"L x 30" H (457 x 457 x 762mm) Frame, Lid, 4-printed Graphic Display Panels, Sign Board kit with 1-printed Graphic Display Panel. Featuring 3-Compartments Lid: #1 Sani-Wipe/Center Pull Paper towel with Adjustable Tension Regulator or C-Fold /Multi Fold towel dispenser. #2 Spray Bottles/Aerosol Cans. #3 Trash Collection. Optional Hand Sanitizer mounting kit | Black |
|-----------------------|---------------------------------------------------------------------------------------------------------------------------------------------------------------------------------------------------------------------------------------------------------------------------------------------------------------------------------------------------------------------------------------------------------------|-------|
| HandSanitizerMountKit | One-Wipe & Sanitation Station Hand Sanitizer mounting kit (dispenser not included)                                                                                                                                                                                                                                                                                                                            | Black |
| ECSIGNBOARD           | EC1119/EC1818/EC2626 Sign Board, 11"x14" (28x35.5cm) legal size, portrait or landscape orientation with 1-Printed Graphic Display Panel                                                                                                                                                                                                                                                                       | Black |