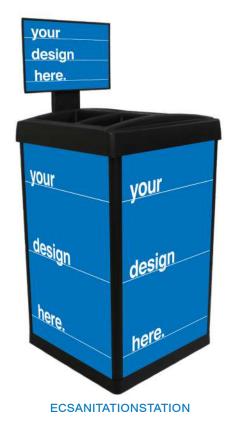

## A Solution to On-Demand Sanitation Throughout Your Facility

- ✓ All-In-One Cleaning Wipes, Sanitizing Cleaners, Hand Sanitizer & Waste Bin
- ✓ Self-Serve Sanitation Center for your customer/employee/student. Shopping carts & baskets, tables & chairs, wheel chairs & walkers, work stations, fitness center equipment, computer equipment to name a few. If they touch it, they'll want to sanitize it
- ✓ One wipe at a time dispensing controlled by Adjustable Tension Regulator
- √ High Capacity Reduces Maintenance Demands
- √ Space Saving Perfect for Tight Spaces
- Messaging Panels (your design here) Effective & Visible Communication. Design your own messaging panels with our easy-to-use design templates. Or use our many stock designs. If you choose to use our designs, you may want to personalize it with your logo. That's right, we can add your logo to it! Go to our library of stock designs @ www.ergocan.com/stockdesigns or scan this QR code

**Optional Hand Sanitizer Mount Kit** 

| ECSanitationStation   | Sanitation Station including 18" W x 18"L x 30" H (457 x 457 x 762mm) Frame, Lid, 4-printed Graphic Display Panels, Sign Board kit with 1-printed Graphic Display Panel. Featuring 3-Compartments Lid: #1 Sani-Wipe/Center Pull Paper towel with Adjustable Tension Regulator or C-Fold /Multi Fold towel dispenser. #2 Spray Bottles/Aerosol Cans. #3 Trash Collection. Optional Hand Sanitizer mounting kit | Black |
|-----------------------|---------------------------------------------------------------------------------------------------------------------------------------------------------------------------------------------------------------------------------------------------------------------------------------------------------------------------------------------------------------------------------------------------------------|-------|
| HandSanitizerMountKit | One-Wipe & Sanitation Station Hand Sanitizer mounting kit (dispenser not included)                                                                                                                                                                                                                                                                                                                            | Black |
| ECSIGNBOARD           | EC1119/EC1818/EC2626 Sign Board, 11"x14" (28x35.5cm) legal size, portrait or landscape orientation with 1-Printed Graphic Display Panel                                                                                                                                                                                                                                                                       | Black |