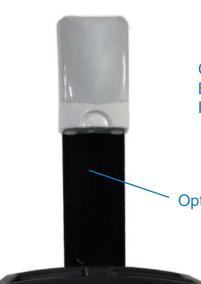

**Optional Hand Sanitizer Mount Kit** 

| ECSanitationStation   | Sanitation Station including 18" W x 18"L x 30" H (457 x 457 x 762mm) Frame, Lid, 4-printed Graphic Display Panels, Sign Board kit with 1-printed Graphic Display Panel. Featuring 3-Compartments Lid: #1 Sani-Wipe/Center Pull Paper towel with Adjustable Tension Regulator or C-Fold /Multi Fold towel dispenser. #2 Spray Bottles/Aerosol Cans. #3 Trash Collection. Optional Hand Sanitizer mounting kit | Black |
|-----------------------|---------------------------------------------------------------------------------------------------------------------------------------------------------------------------------------------------------------------------------------------------------------------------------------------------------------------------------------------------------------------------------------------------------------|-------|
| HandSanitizerMountKit | One-Wipe & Sanitation Station Hand Sanitizer mounting kit (dispenser not included)                                                                                                                                                                                                                                                                                                                            | Black |
| ECSIGNBOARD           | EC1119/EC1818/EC2626 Sign Board, 11"x14" (28x35.5cm) legal size, portrait or landscape orientation with 1-Printed Graphic Display Panel                                                                                                                                                                                                                                                                       | Black |