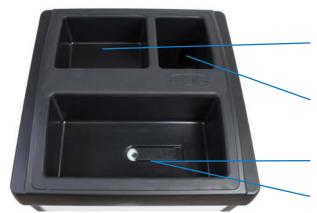

**Optional Hand Sanitizer Mount Kit** 

| ECSanitationStation   | Sanitation Station including 18" W x 18"L x 30" H (457 x 457 x 762mm) Frame, Lid, 4-printed Graphic Display Panels, Sign Board kit with 1-printed Graphic Display Panel. Featuring 3-Compartments Lid: #1 Sani-Wipe/Center Pull Paper towel with Adjustable Tension Regulator or C-Fold /Multi Fold towel dispenser. #2 Spray Bottles/Aerosol Cans. #3 Trash Collection. Optional Hand Sanitizer mounting kit | Black |
|-----------------------|---------------------------------------------------------------------------------------------------------------------------------------------------------------------------------------------------------------------------------------------------------------------------------------------------------------------------------------------------------------------------------------------------------------|-------|
| HandSanitizerMountKit | One-Wipe & Sanitation Station Hand Sanitizer mounting kit (dispenser not included)                                                                                                                                                                                                                                                                                                                            | Black |
| ECSIGNBOARD           | EC1119/EC1818/EC2626 Sign Board, 11"x14" (28x35.5cm) legal size, portrait or landscape orientation with 1-Printed Graphic Display Panel                                                                                                                                                                                                                                                                       | Black |