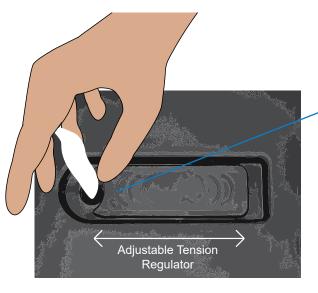

## A Solution to On-Demand Sanitation Throughout Your Facility

- ✓ All-In-One Cleaning Wipes, Sanitizing Cleaners, Hand Sanitizer & Waste Bin
- ✓ Self-Serve Sanitation Center for your customer/employee/student. Shopping carts & baskets, tables & chairs, wheel chairs & walkers, work stations, fitness center equipment, computer equipment to name a few. If they touch it, they'll want to sanitize it
- ✓ One wipe at a time dispensing controlled by Adjustable Tension Regulator
- √ High Capacity Reduces Maintenance Demands
- √ Space Saving Perfect for Tight Spaces
- Messaging Panels (your design here) Effective & Visible Communication. Design your own messaging panels with our easy-to-use design templates. Or use our many stock designs. If you choose to use our designs, you may want to personalize it with your logo. That's right, we can add your logo to it! Go to our library of stock designs @ www.ergocan.com/stockdesigns or scan this QR code

Cleaning Wipe/Center Pull Towel

Folded Towel Dispenser

SANITIZE

One Towel At A Time Dispensing - Adjustable **Tension Regulator** 

Communicate Your Message in Bold Highly Visible Graphics Seen From All Directions