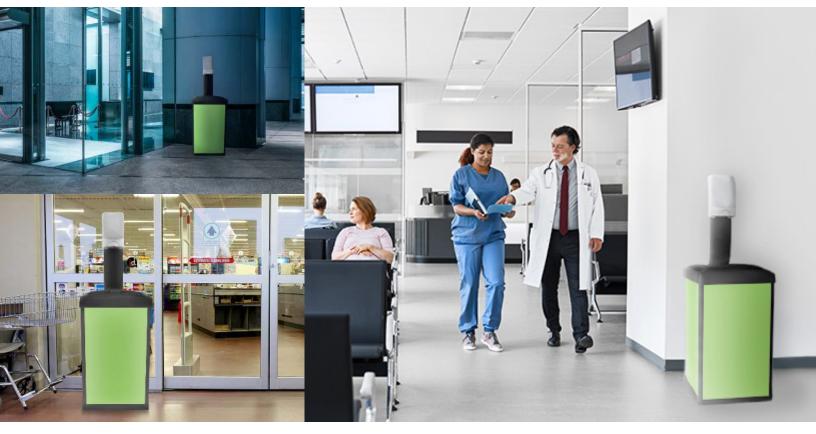

## Sanitation Station

## **On-Demand Sanitation**

## A Solution to On-Demand Sanitation Throughout Your Facility

- ✓ All-In-One Cleaning Wipes, Sanitizing Cleaners, Hand Sanitizer & Waste Bin
- ✓ Self-Serve Sanitation Center for your customer/employee/student. Shopping carts & baskets, tables & chairs, wheel chairs & walkers, work stations, fitness center equipment, computer equipment to name a few. If they touch it, they'll want to sanitize it
- ✓ One wipe at a time dispensing controlled by Adjustable Tension Regulator
- √ High Capacity Reduces Maintenance Demands
- √ Space Saving Perfect for Tight Spaces
- Messaging Panels (your design here) Effective & Visible Communication. Design your own messaging panels with our easy-to-use design templates. Or use our many stock designs. If you choose to use our designs, you may want to personalize it with your logo. That's right, we can add your logo to it! Go to our library of stock designs @ www.ergocan.com/stockdesigns or scan this QR code